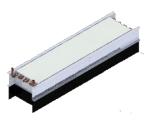

### Useful additions

- Flexible hoses

**Product Description** 

TROX TPB passive chilled beam is available in nominal lengths of up to 10 ft with a horizontal 2-pipe heat exchanger. It can be installed either freely suspended or above the ceiling grid.

## Benefits

- Provides comfortable room cooling
- Water connections from side or top
- Three standard widths for optimum dissipation of heat loads
- Energy-efficient solution since water is used as cooling medium
- Ideal for new buildings and refurbishments