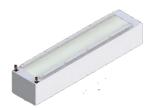

### Useful additions

- Flexible hoses

**Product Description** 

TROX TPB passive chilled beam is available in nominal lengths of up to 10 ft with a horizontal 2-pipe heat exchanger. It can be installed either freely suspended or above the ceiling grid.

## Benefits

- Provides comfortable room cooling
- Water connections from side or top
- Three standard widths for optimum dissipation of heat loads
- Energy-efficient solution since water is used as cooling medium
- Ideal for new buildings and refurbishments